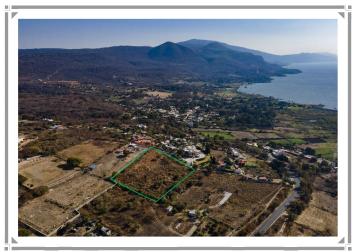

## **LOT IN SAN JUAN TECOMATLAN**

Tlachichilco represents Quietness & Peacefulness and gorgeous Lake Views is what this lot provides and is located next to very upscale residential neighbourhood, just 3 miles east from Chapala Country Golf, the best secret in town, come and see the potential to develop a great subdivision and still at a very reasonable price.

It you are not interested in the whole project the owner is willing to sell 5,000 square meters (practically half the lot) take a look to the video that we've filmed and get an idea of the views.

## **FEATURES**

**MLS:** CAR8773

**Lot:** 11,686 mt2 — 125,787 sqft **Showing Terms:** Appointment

Selling Terms: All Cash

**Property Tax:** 127 USD annually approx.

More Features: + 1,000 Acres

Information provided is not official and is subject to unintentional error and /or omission.