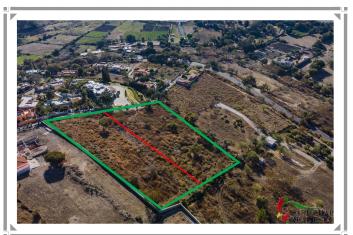

## **FEATURES**

**MLS:** CAR8773

**Lot:** 11,686 mt2 — 125,787 sqft **Showing Terms:** Appointment

Selling Terms: All Cash

**Property Tax:** 127 USD annually approx.

More Features: + 1,000 Acres

Information provided is not official and is subject to unintentional error and /or omission.